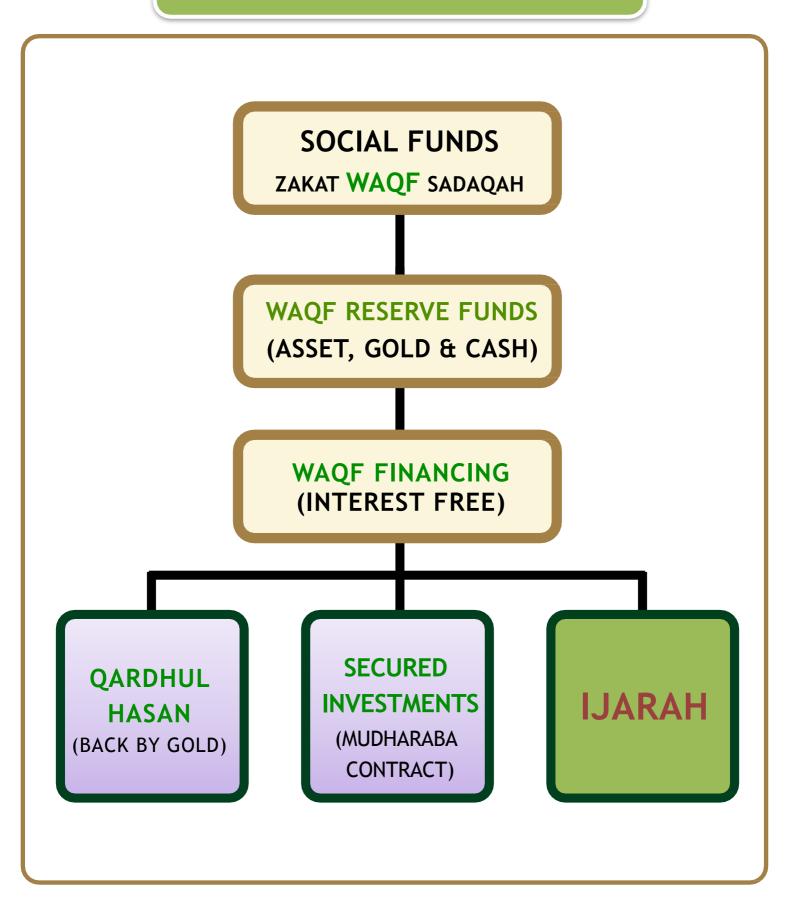

## **SOURCE OF FUNDS (CAPITAL)**

#### **BUSINESS VENTURES**

- To establish Gold Based Waqf
   Economy throughout the world
- To operate Gold Backed Waqf Embedded Business
- Qardhul Hasan (Waqf Fund)
   Backed By Gold

- To establish a Mudharabah (Profit Sharing) system that empowers Waqf Economy
- Encourages participation in the Annual Qurban & waqf contribution

 Harvesting & logging activities which contributes to Waqf Based Economic Outcomes

#### **BUSINESS VENTURES**

- Waqf Embedded Lodging:
   To alleviate the burden of long term accommodation rates
- Investment: RM25,000 (Non Waqf Fund)

- A project initiated to address the shortage of Halal Beef production while providing investment opportunities
- To address core food security issue by empowering local beef producers

- Waqf Embedded Business:
   Cashew nut processing and packaging for exporting
- Investment: USD340,000 (Non Waqf Fund)