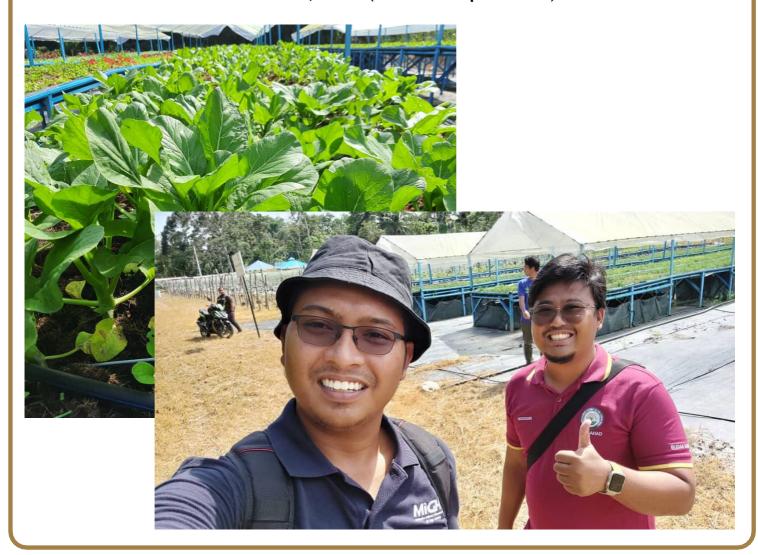

- Waqf Embedded Farming:
  Aquaponic for vegetables and catfish
- Investment: USD12,000 (Non Waqf Fund)

- Waqf Embedded Farming: Hydroponics project
- Location: Balikpapan, Indonesia
- Supplying fresh vegetables for local demand
- Investment: USD5,000 (Non Waqf Fund)