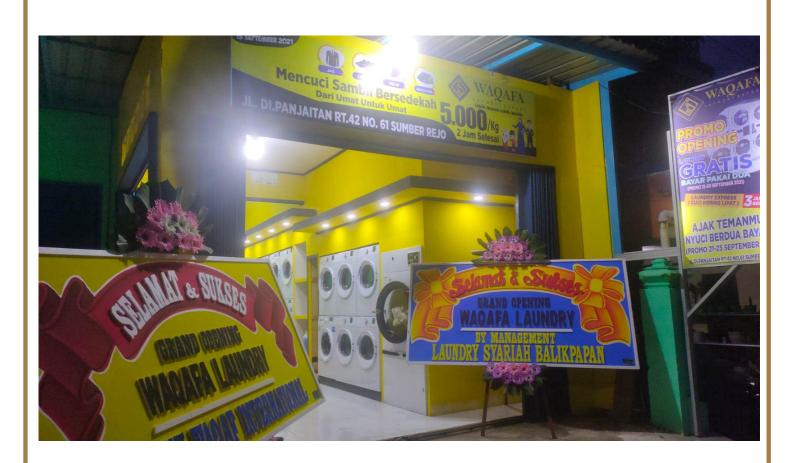

Waqf Embedded Services: Laundry

• Location: Balikpapan, Indonesia

Laundry

Investment: USD17,500 (Non Waqf Fund)

- Waqf Embedded Farming: Table type aquaponic fertigation for vegetables and catfish
- Location: Perak, Malaysia
- Market: Local markets
- Investment: USD12,000 (Non Waqf Fund)