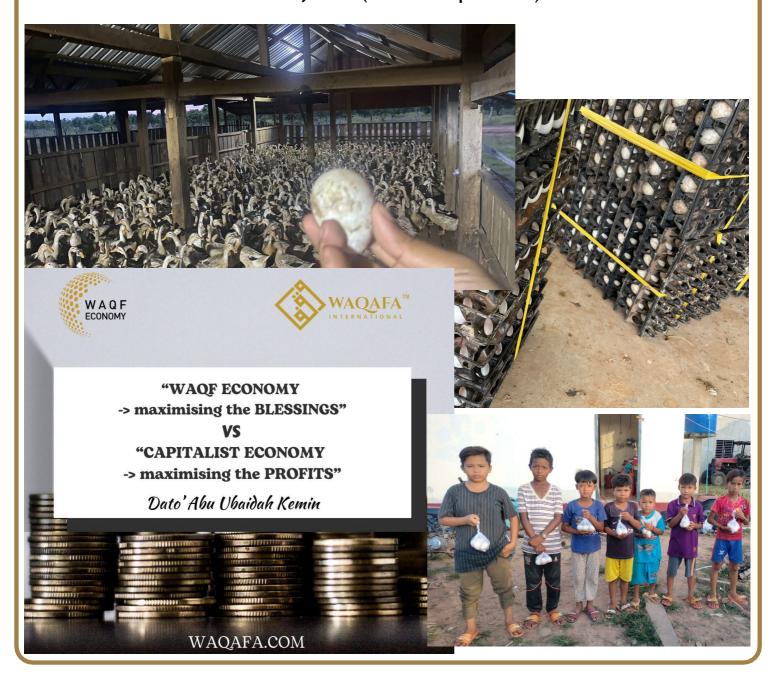

Waqafa Duck Farm: EGG

· Company: Waqafa International (Cambodia) Co. Ltd.

Location: CAMBODIA

· Trading: Local Market

Investment: USD10,000 (Non Waqf Fund)

## WAQF VILLAGE

- SUSTAINABLE WAQF VILLAGE. : 20 FAMILIES
- Education, Housing, Healthcare, Food Security,
   Sustainable Living
- · Company: Waqafa International (Cambodia) Co. Ltd.
- Location: CAMBODIA
- Salty Egg Business, Chicken Farm, Gardening, Cashewnut Factory
- Investment: USD50,000 (Non Waqf Fund)