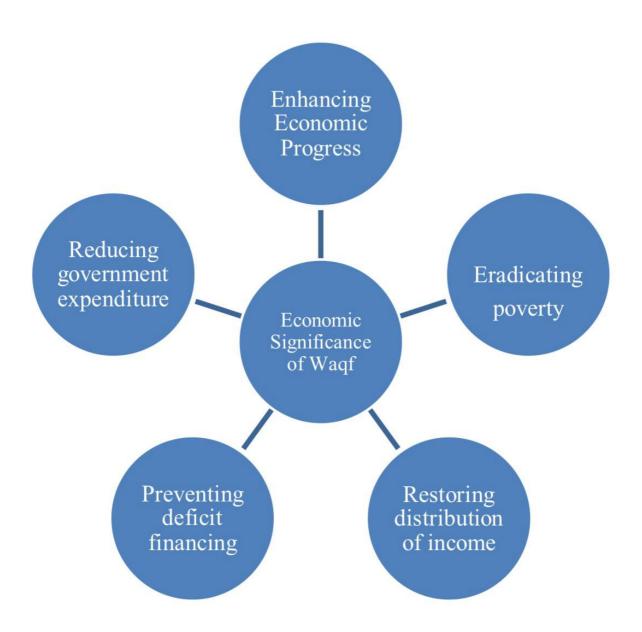

Waqf is a powerful sure way of realizing pristine Islamic Economic System. It is characterized by economic abundance, with shared prosperity, peace and tranquility for Muslims and non-Muslims alike.