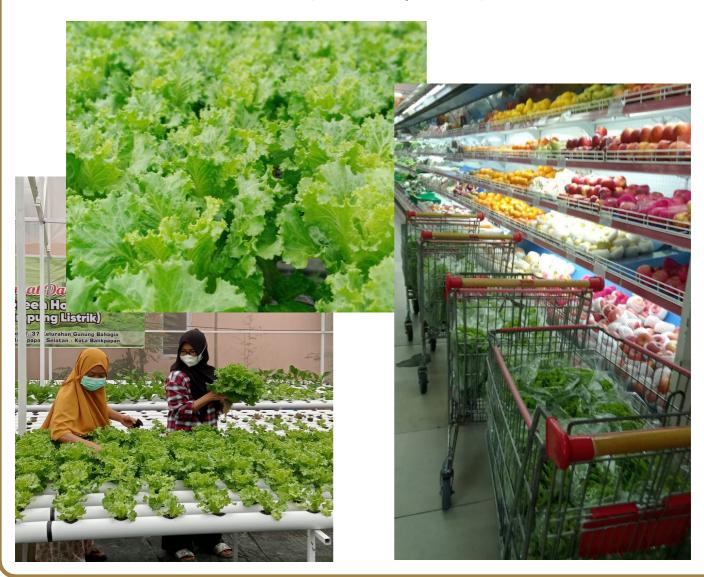

- Waqf Embedded Farming:
  Aquaponic for vegetables and catfish
- Investment: USD12,000 (Non Waqf Fund)

- Waqf Embedded Farming: Hydroponics project
- Location: Balikpapan, Indonesia
- Supplying fresh vegetables for local demand
- Investment: USD5,000 (Non Waqf Fund)