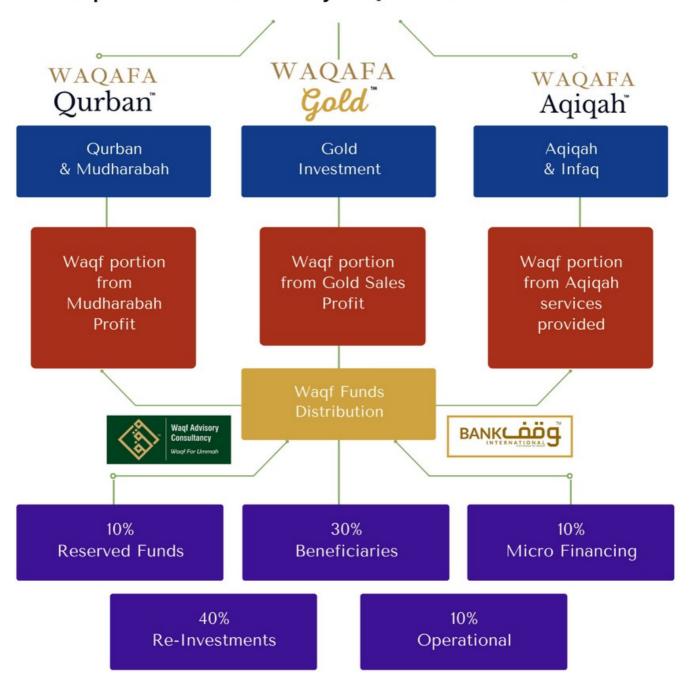

#### **BUSINESS VENTURES**

- To establish Gold Based Waqf
   Economy throughout the world
- To operate Gold Backed Waqf Embedded Business
- Qardhul Hasan (Waqf Fund)
   Backed By Gold

- To establish a Mudharabah (Profit Sharing) system that empowers Waqf Economy
- Encourages participation in the Annual Qurban & waqf contribution

 Harvesting & logging activities which contributes to Waqf Based Economic Outcomes

#### **BUSINESS VENTURES**

- Waqf Embedded Lodging:
   To alleviate the burden of long term accommodation rates
- Investment: RM25,000 (Non Waqf Fund)

- A project initiated to address the shortage of Halal Beef production while providing investment opportunities
- To address core food security issue by empowering local beef producers